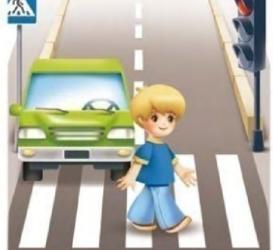

Играть в мяч на проезжей части

Переходить дорогу на зеленый сигнал светофора

Переходить дорогу на красный сигнал светофора

Выходя на проезжую часть, прекратить разговоры Переходя проезжую часть громко разговаривать и жестикулировать