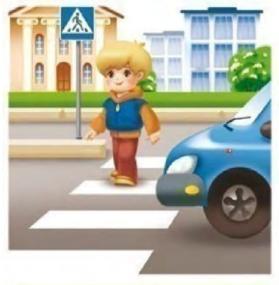

Играть на площадке далеко от проезжей части

Играть около проезжей части

Заходить в транспорт только после полной остановки

Заходить в движущийся на ходу транспорт

Переходить улицу по пешеходному переходу

Перебегать улицу перед близко идущим транспортом

Играть в мяч на проезжей части

Переходить дорогу на зеленый сигнал светофора

Переходить дорогу на красный сигнал светофора

Выходя на проезжую часть, прекратить разговоры Переходя проезжую часть громко разговаривать и жестикулировать