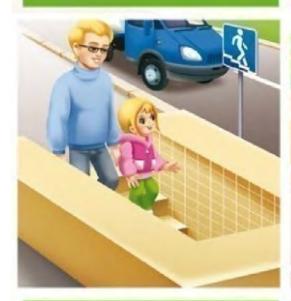

Из транспорта выходить первым

Ждать транспорта только на обозначенных транспортных площадках

Ждать транспорта на проезжей части

Взрослый, двигаясь с ребенком по тротуару, находится со стороны проезжей части