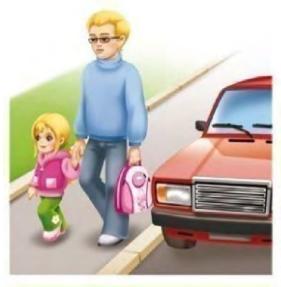

Из транспорта выходить первым

Ждать транспорта только на обозначенных транспортных площадках

Ждать транспорта на проезжей части

Взрослый, двигаясь с ребенком по тротуару, находится со стороны проезжей части