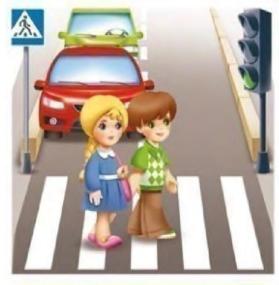

Играть в мяч на проезжей части

Переходить дорогу на зеленый сигнал светофора

Переходить дорогу на красный сигнал светофора

Выходя на проезжую часть, прекратить разговоры Переходя проезжую часть громко разговаривать и жестикулировать