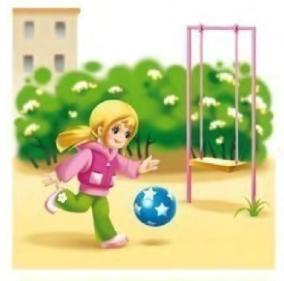

Ребенок, двигаясь со взрослым по тротуару, находится со стороны проезжей части

Двигаясь в автобусе, вести себя спокойно, сидя в кресле

Двигаясь в автобусе, высовываться из окна, размахивая руками

Играть в мяч на детской площадке

Играть в мяч на проезжей части

Переходить дорогу на зеленый сигнал светофора

Переходить дорогу на красный сигнал светофора

Выходя на проезжую часть, прекратить разговоры Переходя проезжую часть громко разговаривать и жестикулировать