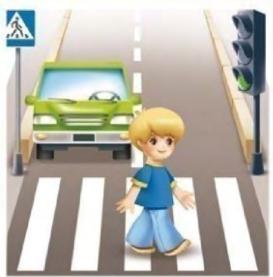

Играть в мяч на проезжей части

Переходить дорогу на зеленый сигнал светофора

Переходить дорогу на красный сигнал светофора

Выходя на проезжую часть, прекратить разговоры Переходя проезжую часть громко разговаривать и жестикулировать