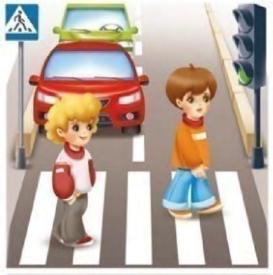

Играть на площадке далеко от проезжей части

Играть около проезжей части

Заходить в транспорт только после полной остановки

Заходить в движущийся на ходу транспорт

Переходить улицу по пешеходному переходу

Перебегать улицу перед близко идущим транспортом

Играть в мяч на проезжей части

Переходить дорогу на зеленый сигнал светофора

Переходить дорогу на красный сигнал светофора

Выходя на проезжую часть, прекратить разговоры Переходя проезжую часть громко разговаривать и жестикулировать