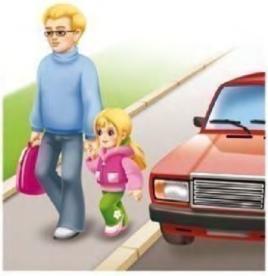

Ребенок, двигаясь со взрослым по тротуару, находится со стороны проезжей части

Двигаясь в автобусе, вести себя спокойно, сидя в кресле

Двигаясь в автобусе, высовываться из окна, размахивая руками

Играть в мяч на детской площадке