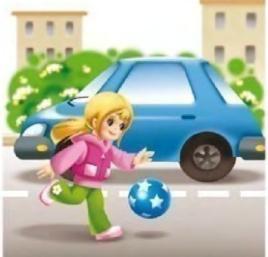

Играть в мяч на проезжей части

Переходить дорогу на зеленый сигнал светофора

Переходить дорогу на красный сигнал светофора

Выходя на проезжую часть, прекратить разговоры Переходя проезжую часть громко разговаривать и жестикулировать