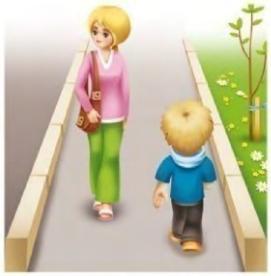

Обходить автобус сзади

Обходить автобус спереди slawna.ucoz.gu

Ходить по тротуару, придерживаясь правой стороны

Ходить пр тротуару, придерживаясь левой стороны

Переходить дорогу, крепко держа взрослого за руку

Из транспорта выходить первым

Ждать транспорта только на обозначенных транспортных площадках

Ждать транспорта на проезжей части

Взрослый, двигаясь с ребенком по тротуару, находится со стороны проезжей части

Ребенок, двигаясь со взрослым по тротуару, находится со стороны проезжей части

Двигаясь в автобусе, вести себя спокойно, сидя в кресле

Двигаясь в автобусе, высовываться из окна, размахивая руками

Играть в мяч на детской площадке