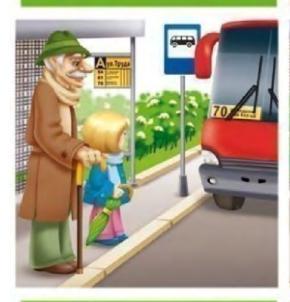

Из транспорта выходить первым

Ждать транспорта только на обозначенных транспортных площадках

Ждать транспорта на проезжей части

Взрослый, двигаясь с ребенком по тротуару, находится со стороны проезжей части