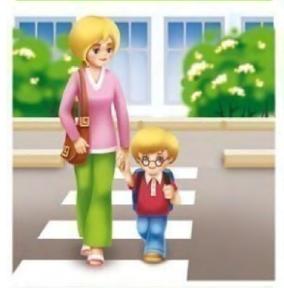

Играть на площадке далеко от проезжей части

Играть около проезжей части

Заходить в транспорт только после полной остановки

Заходить в движущийся на ходу транспорт

Переходить улицу по пешеходному переходу

Перебегать улицу перед близко идущим транспортом

Переходить дорогу, не держа взрослого за руку

Переходить дорогу размеренным шагом

Перебегать проезжую часть

Переходить дорогу только в обозначенном для перехода месте

Переходить дорогу в любом месте

Выходить из транспорта вслед за взрослым