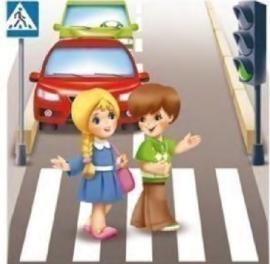

Играть в мяч на проезжей части

Переходить дорогу на зеленый сигнал светофора

Переходить дорогу на красный сигнал светофора

Выходя на проезжую часть, прекратить разговоры Переходя проезжую часть громко разговаривать и жестикулировать