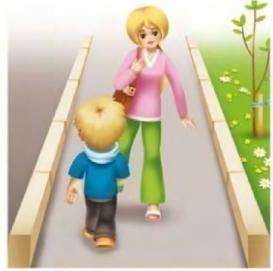

Обходить автобус сзади

Обходить автобус спереди slawna.ucoz.gu

Ходить по тротуару, придерживаясь правой стороны

Ходить пр тротуару, придерживаясь левой стороны

Переходить дорогу, крепко держа взрослого за руку

Из транспорта выходить первым

Ждать транспорта только на обозначенных транспортных площадках

Ждать транспорта на проезжей части

Взрослый, двигаясь с ребенком по тротуару, находится со стороны проезжей части

Ребенок, двигаясь со взрослым по тротуару, находится со стороны проезжей части

Двигаясь в автобусе, вести себя спокойно, сидя в кресле

Двигаясь в автобусе, высовываться из окна, размахивая руками

Играть в мяч на детской площадке