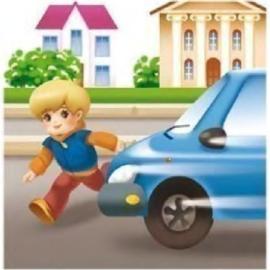

Играть на площадке далеко от проезжей части

Играть около проезжей части

Заходить в транспорт только после полной остановки

Заходить в движущийся на ходу транспорт

Переходить улицу по пешеходному переходу

Перебегать улицу перед близко идущим транспортом

Играть в мяч на проезжей части

Переходить дорогу на зеленый сигнал светофора

Переходить дорогу на красный сигнал светофора

Выходя на проезжую часть, прекратить разговоры Переходя проезжую часть громко разговаривать и жестикулировать