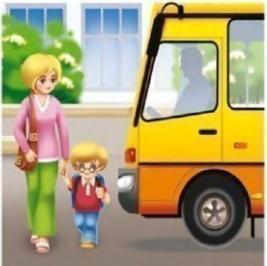

Обходить автобус сзади

Обходить автобус спереди slawna.ucoz.gu

Ходить по тротуару, придерживаясь правой стороны

Ходить пр тротуару, придерживаясь левой стороны

Переходить дорогу, крепко держа взрослого за руку