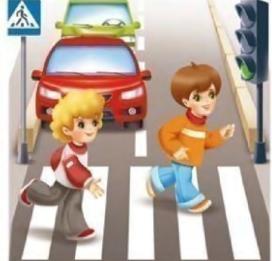

Играть на площадке далеко от проезжей части

Играть около проезжей части

Заходить в транспорт только после полной остановки

Заходить в движущийся на ходу транспорт

Переходить улицу по пешеходному переходу

Перебегать улицу перед близко идущим транспортом

Переходить дорогу, не держа взрослого за руку

Переходить дорогу размеренным шагом

Перебегать проезжую часть

Переходить дорогу только в обозначенном для перехода месте

Переходить дорогу в любом месте

Выходить из транспорта вслед за взрослым