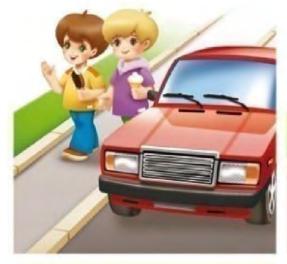

Играть на площадке далеко от проезжей части

Играть около проезжей части

Заходить в транспорт только после полной остановки

Заходить в движущийся на ходу транспорт

Переходить улицу по пешеходному переходу

Перебегать улицу перед близко идущим транспортом