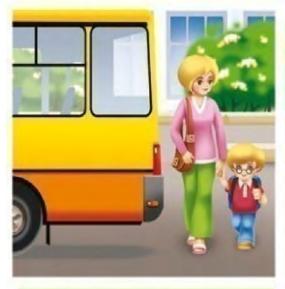

Обходить автобус сзади

Обходить автобус спереди slawna.ucoz.gu

Ходить по тротуару, придерживаясь правой стороны

Ходить пр тротуару, придерживаясь левой стороны

Переходить дорогу, крепко держа взрослого за руку