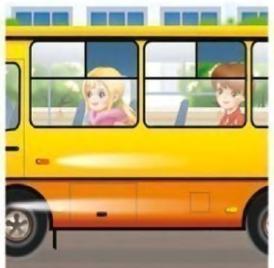

Ребенок, двигаясь со взрослым по тротуару, находится со стороны проезжей части

Двигаясь в автобусе, вести себя спокойно, сидя в кресле

Двигаясь в автобусе, высовываться из окна, размахивая руками

Играть в мяч на детской площадке