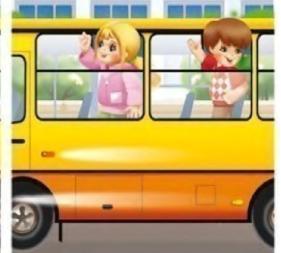

Ребенок, двигаясь со взрослым по тротуару, находится со стороны проезжей части

Двигаясь в автобусе, вести себя спокойно, сидя в кресле

Двигаясь в автобусе, высовываться из окна, размахивая руками

Играть в мяч на детской площадке