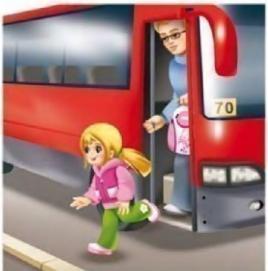

Из транспорта выходить первым

Ждать транспорта только на обозначенных транспортных площадках

Ждать транспорта на проезжей части

Взрослый, двигаясь с ребенком по тротуару, находится со стороны проезжей части