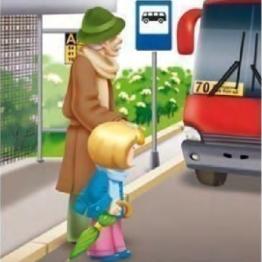

Обходить автобус сзади

Обходить автобус спереди slawna.ucoz.gu

Ходить по тротуару, придерживаясь правой стороны

Ходить пр тротуару, придерживаясь левой стороны

Переходить дорогу, крепко держа взрослого за руку