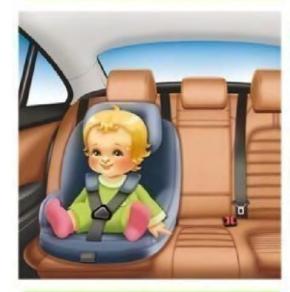

## ПРАВИЛА ДОРОЖНОГО ДВИЖЕНИЯ

Ходить по тротуару

Идти по проезжей части

Ехать в автомобиле в специальном детском кресле, пристегнутым ремнями безопасности

Ехать в автомобиле, не пристегнутым ремнями безопсности