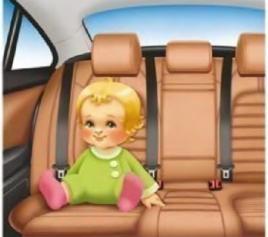

## ПРАВИЛА ДОРОЖНОГО ДВИЖЕНИЯ

Ходить по тротуару

Идти по проезжей части

Ехать в автомобиле в специальном детском кресле, пристегнутым ремнями безопасности

Ехать в автомобиле, не пристегнутым ремнями безопсности