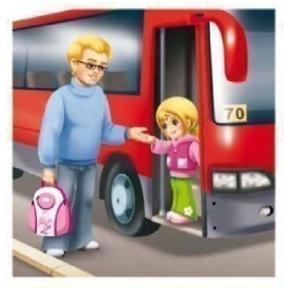

Переходить дорогу, не держа взрослого за руку

Переходить дорогу размеренным шагом

Перебегать проезжую часть

Переходить дорогу только в обозначенном для перехода месте

Переходить дорогу в любом месте

Выходить из транспорта вслед за взрослым