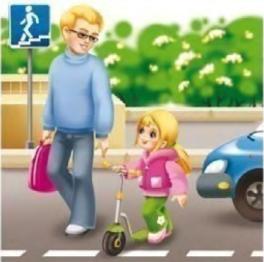

Обходить автобус сзади

Обходить автобус спереди slawna.ucoz.gu

Ходить по тротуару, придерживаясь правой стороны

Ходить пр тротуару, придерживаясь левой стороны

Переходить дорогу, крепко держа взрослого за руку

Переходить дорогу, не держа взрослого за руку

Переходить дорогу размеренным шагом

Перебегать проезжую часть

Переходить дорогу только в обозначенном для перехода месте

Переходить дорогу в любом месте

Выходить из транспорта вслед за взрослым